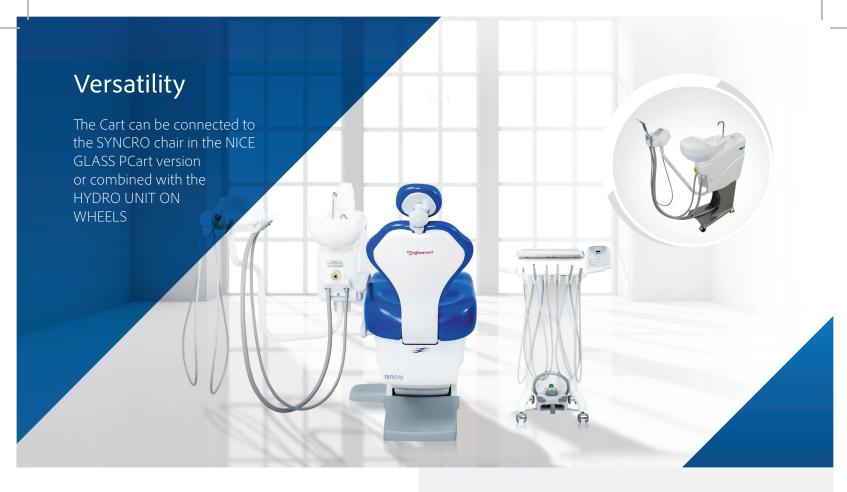

# Technology on moving.

Combining functionality and flexibility, allows an easy work and freedom of movement. With its intuitive control panel on a Glass surface, designed for a quick and perfect disinfection, ensuring high performance and maximum hygiene. Miglionico Cart stand Alone version has its water supply system and its own foot control. Miglionico Cart could be also connected to the Unit.