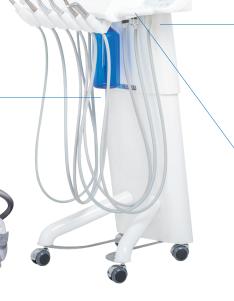

The multifunction control panel is with capacitive touch technology on a Glass surface completely encapsulated in a rotatable painted polyurethane structure to offer better work ergonomics.

The tray holder, removable and autoclavabile, is available in three sizes. Practical to be moved on a sliding guide and to be positioned on the short side, the tray holder is equipped with a white silicone mat. The largest size is designed to accommodate 2 standard trays.

niglionico

The independent water supply system by the in built bottle, is fitted as a standard feature.

The multifunction foot control is ergonomic, solid and well balanced on the floor thanks to its base in steel (about 5kg) that ensures maximum stability during the work flow, avoiding to slip or accidental movements.

The console is designed to accomodate up to 6 instruments. Automatic instruments activation by optical sensors. All the supports are removable and autoclavable.

The handles are removable and autoclavable, have an ergonomic, anti-slip shape and can be mounted in two different ways.