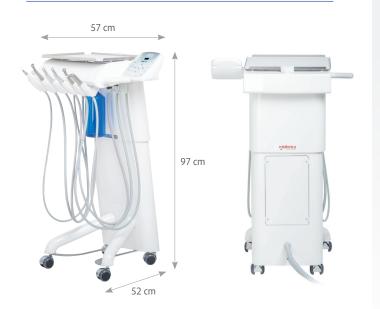

ioned on the short side, the tray holder is equipped with a white silicone mat. The largest size is designed to accommodate 2 standard trays.

niglionico

The independent water supply system by the in built bottle, is fitted as a standard feature.

The multifunction foot control is ergonomic, solid and well balanced on the floor thanks to its base in steel (about 5kg) that ensures maximum stability during the work flow, avoiding to slip or accidental movements.



The console is designed to accomodate up to 6 instruments. Automatic instruments activation by optical sensors. All the supports are removable and autoclavable.

The handles are removable and autoclavable, have an ergonomic, anti-slip shape and can be mounted in two different ways.



### HIGH PERFORMANCE AND REDUCED DIMENSIONS



### REMOVABLE AND AUTOCLAVABLE PARTS



## HYGIENE AND SAFETY SYSTEMS

- · Liquids anti retraction system
- Secure instruments air flow
- · Independent water supply bottle

# Customize your console

## STANDARD



FIBRE OPTIC
MIDWEST
TURBINE OUTLET



STAINLESS STEEL SYRINGE



INDUCTION ELECTRIC
MICROMOTOR



MULTI-FUNCTION FOOT PEDAL

## **OPTIONAL**







CURING LIGHT

## MIGLIONICO s.r.l.

Acquaviva delle Fonti (BA) - Italy Phone (+39) 080 759552 Info@miglionico.net Visit our website to find out our products range and accessories:

www.miglionico.eu