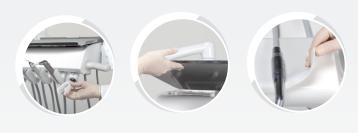

is equipped with a white silicone mat. The largest size is designed to accommodate 2 standard trays.

niglionico

The independent water supply system by the in built bottle, is fitted as a standard feature.

The multifunction foot control is ergonomic, solid and well balanced on the floor thanks to its base in steel (about 5kg) that ensures maximum stability during the work flow, avoiding to slip or accidental movements.



The console is designed to accomodate up to 6 instruments. Automatic instruments activation by optical sensors. All the supports are removable and autoclavable.

The handles are removable and autoclavable, have an ergonomic, anti-slip shape and can be mounted in two different ways.



### HIGH PERFORMANCE AND REDUCED DIMENSIONS



### REMOVABLE AND AUTOCLAVABLE PARTS



## HYGIENE AND SAFETY SYSTEMS

- · Liquids anti retraction system
- Secure instruments air flow
- · Independent water supply bottle

# Customize your console

## STANDARD



FIBRE OPTIC
MIDWEST
TURBINE OUTLET



STAINLESS STEEL SYRINGE



INDUCTION ELECTRIC
MICROMOTOR



MULTI-FUNCTION FOOT PEDAL

## **OPTIONAL**







CURING LIGHT

## MIGLIONICO s.r.l.

Acquaviva delle Fonti (BA) - Italy Phone (+39) 080 759552 Info@miglionico.net Visit our website to find out our products range and accessories:

www.miglionico.eu