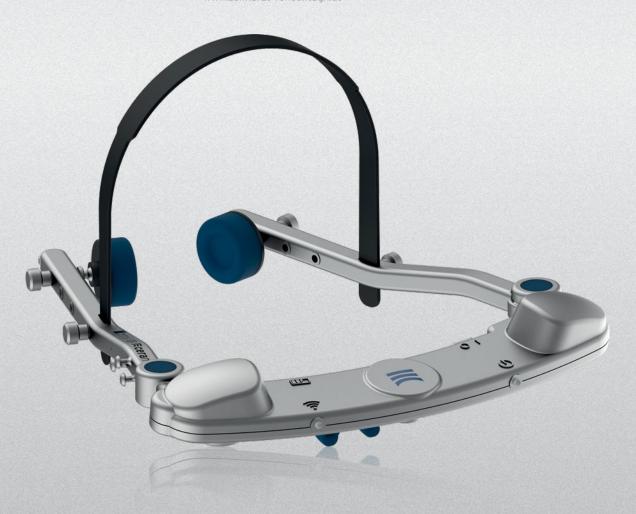

## TROUBLE-FREE RESTORATIONS AT THE TOUCH OF A BUTTON

Zebris for Ceramill can be used as a digital facebow, but offers numerous other functions in addition. Thus the JMA Optic system forms the basis for virtually any indication - from single restorations to scanning model-free with an intraoral scanner as well as large-span restorations or splints. The automatic data transfer to the Ceramill System and the resulting direct transfer into the articulator, allows Zebris for Ceramill to be ideally integrated into the daily workflow and reduces manual post-processing of the restoration. Overall, the result is a simple, safe workflow that can be used profitably in everyday work.

- Precise recording of the individual jaw situation as the basis for practically every dental indication - from single-tooth restoration to functional splints
- Simple, intuitive, wireless workflow profitable integration into daily routines
- Precisely digitized functional data enable accurate dentures reduce manual post-processing on the patient and simplify collaboration with the laboratory