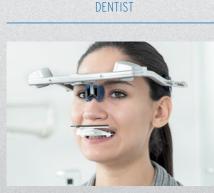

## TROUBLE-FREE RESTORATIONS AT THE TOUCH OF A BUTTON

Zebris for Ceramill can be used as a digital facebow, but offers numerous other functions in addition. Thus the JMA Optic system forms the basis for virtually any indication - from single restorations to scanning model-free with an intraoral scanner as well as large-span restorations or splints. The automatic data transfer to the Ceramill System and the resulting direct transfer into the articulator, allows Zebris for Ceramill to be ideally integrated into the daily workflow and reduces manual post-processing of the restoration. Overall, the result is a simple, safe workflow that can be used profitably in everyday work.

- Precise recording of the individual jaw situation as the basis for practically every dental indication - from single-tooth restoration to functional splints
- Simple, intuitive, wireless workflow profitable integration into daily routines
- Precisely digitized functional data enable accurate dentures reduce manual post-processing on the patient and simplify collaboration with the laboratory