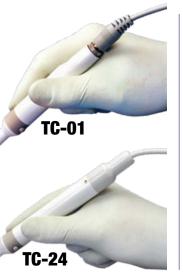

### TC-24

- MADE TO BE DIRECTLY INSTALLED INTO THE DELIVERY SYTEM
- 8 MM LENS ALL METAL HOUSING
- MADE IN USA