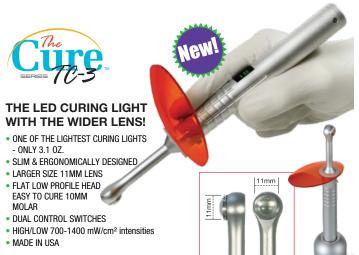

# THE LED CURING LIGHT WITH THE WIDER LENS!

- ONE OF THE LIGHTEST CURING LIGHTS ONLY 1.7 OZ.
- SLIM AND ERGONOMICALLY DESIGNED
- LARGER SIZE 11MM LENS
- DUAL CONTROL SWITCHES
- EASY TO DISINFECT
- HIGH/LOW 700-1400 mW/cm2 intensities
- MADE IN USA