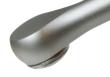

## C-24a The Led Curing Light with the wider Lens.

Spring Health Products' The CURE TC-24A premium curing light is the latest in high-power LED technology providing 1400 mW/cm2 intensity. The LED has 4 diodes in the tip to provide a 6-second cure at a wavelength capable of polymerizing most light-cured dental materials even through porcelain. The digital timer readout can be set from 2 to 20 seconds, and the all metal housing is durable, easy to disinfect and virtually unbreakable. Small and extremely light weight (1.7 oz) to reduce fatigue the unique ergonomic shape provides a comfortable grip from any angle with a grip diameter of only <sup>3</sup>/<sub>4</sub> of an inch (19 mm) and is designed to fit in a standard dental unit handpiece holder.

## Technical Specifications:

l

١

[SHOWN ACTUAL SIZE]

| Weight:           | 1.7oz (46 g)                                                                       |
|-------------------|------------------------------------------------------------------------------------|
| Overall Length:   | 7.5"in. (19.05 cm)                                                                 |
| Grip Diameter:    | .75"in. (1.9 cm)                                                                   |
| Power:            | High/Low programmable setting 1400/700 mW/cm <sup>2</sup> for optional step curing |
| Curing Time:      | As little as 6 seconds on most modern composites                                   |
| LED Wave Length:  | 460 nm                                                                             |
| Timer:            | Programmable settings from 2 seconds to 20 seconds                                 |
| Beeper:           | Audible beeper at end of time cycle                                                |
| Housing:          | Durable, light-weight anodized aluminum housing                                    |
| Replaceable Lens: | 11mm diameter lens is replaceable at chair side                                    |
| On/Off Switch:    | Dual on/off switches                                                               |
| Input Power:      | 110v/220v (Includes AC-DC power supply and cord)                                   |
| Warranty:         | 1-year warranty on all parts and labor                                             |
|                   |                                                                                    |