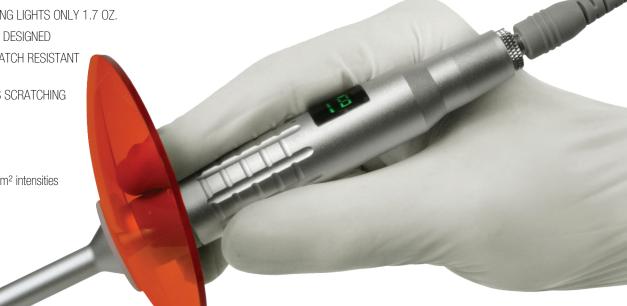

## C-24a The Led Curing Light with the wider Lens.

Spring Health Products' The CURE TC-24A premium curing light is the latest in high-power LED technology providing 1400 mW/cm2 intensity. The LED has 4 diodes in the tip to provide a 6-second cure at a wavelength capable of polymerizing most light-cured dental materials even through porcelain. The digital timer readout can be set from 2 to 20 seconds, and the all metal housing is durable, easy to disinfect and virtually unbreakable. Small and extremely light weight (1.7 oz) to reduce fatigue the unique ergonomic shape provides a comfortable grip from any angle with a grip diameter of only <sup>3</sup>/<sub>4</sub> of an inch (19 mm) and is designed to fit in a standard dental unit handpiece holder.

- ONE OF THE LIGHTEST CURING LIGHTS ONLY 1.7 OZ.
- SLIM AND ERGONOMICALLY DESIGNED
- EXTREMELY DURABLE, SCRATCH RESISTANT ALL METAL HOUSING
- HARD GLASS LENS RESISTS SCRATCHING
- LARGER SIZE 11MM LENS
- DUAL CONTROL SWITCHES
- EASY TO DISINFECT
- HIGH/LOW 700-1400 mW/cm<sup>2</sup> intensities
- AC POWER
- MADE IN USA

## Technical Specifications:

l

١

[SHOWN ACTUAL SIZE]

| Weight:           | 1.7oz (46 g)                                                                       |
|-------------------|------------------------------------------------------------------------------------|
| Overall Length:   | 7.5"in. (19.05 cm)                                                                 |
| Grip Diameter:    | .75"in. (1.9 cm)                                                                   |
| Power:            | High/Low programmable setting 1400/700 mW/cm <sup>2</sup> for optional step curing |
| Curing Time:      | As little as 6 seconds on most modern composites                                   |
| LED Wave Length:  | 460 nm                                                                             |
| Timer:            | Programmable settings from 2 seconds to 20 seconds                                 |
| Beeper:           | Audible beeper at end of time cycle                                                |
| Housing:          | Durable, light-weight anodized aluminum housing                                    |
| Replaceable Lens: | 11mm diameter lens is replaceable at chair side                                    |
| On/Off Switch:    | Dual on/off switches                                                               |
| Input Power:      | 110v/220v (Includes AC-DC power supply and cord)                                   |
| Warranty:         | 1-year warranty on all parts and labor                                             |
|                   |                                                                                    |