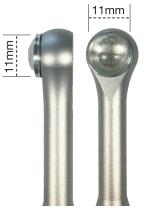

- ONE OF THE LIGHTEST CURING LIGHTS ONLY 1.7 OZ.
- SLIM AND ERGONOMICALLY DESIGNED
- EXTREMELY DURABLE, SCRATCH RESISTANT ALL METAL HOUSING
- HARD GLASS LENS RESISTS SCRATCHING
- LARGER SIZE 11MM LENS
- DUAL CONTROL SWITCHES
- EASY TO DISINFECT
- HIGH/LOW 700-1400 mW/cm<sup>2</sup> intensities
- AC POWER
- MADE IN USA

## Technical Specifications:

l

١

[SHOWN ACTUAL SIZE]

| Weight:           | 1.7oz (46 g)                                                                       |
|-------------------|------------------------------------------------------------------------------------|
| Overall Length:   | 7.5"in. (19.05 cm)                                                                 |
| Grip Diameter:    | .75"in. (1.9 cm)                                                                   |
| Power:            | High/Low programmable setting 1400/700 mW/cm <sup>2</sup> for optional step curing |
| Curing Time:      | As little as 6 seconds on most modern composites                                   |
| LED Wave Length:  | 460 nm                                                                             |
| Timer:            | Programmable settings from 2 seconds to 20 seconds                                 |
| Beeper:           | Audible beeper at end of time cycle                                                |
| Housing:          | Durable, light-weight anodized aluminum housing                                    |
| Replaceable Lens: | 11mm diameter lens is replaceable at chair side                                    |
| On/Off Switch:    | Dual on/off switches                                                               |
| Input Power:      | 110v/220v (Includes AC-DC power supply and cord)                                   |
| Warranty:         | 1-year warranty on all parts and labor                                             |
|                   |                                                                                    |