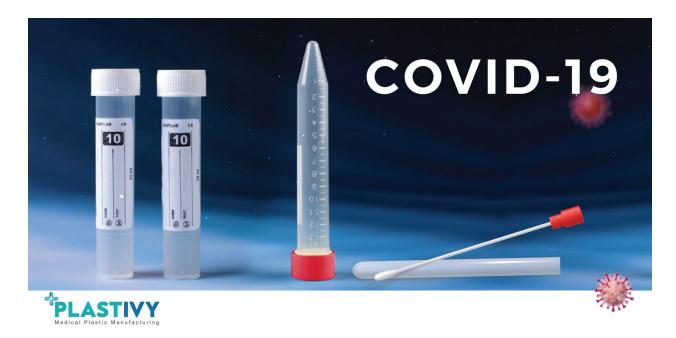

**PLASTIVY** offers different solutions for COVID-19 sample collection and handling from collection tubes to Nasopharyngeal swabs.

- Conical tubes, 15 ml (used in centrifugation, sample storage and molecular biology)
- Test tubes, 10 ml (screw cap, flat bottom, plain)
- Nasopharyngeal swabs