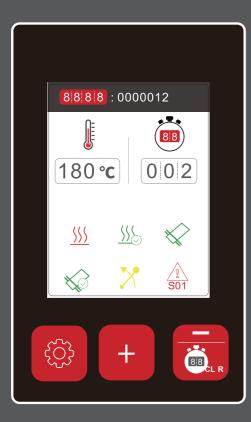

### ACOUSTIC & VISUAL SIGNALS ASSURE PROPER OPERATIONS

Daily sealing counts and total counts visible, a wide temperature range working for different sealing materials.