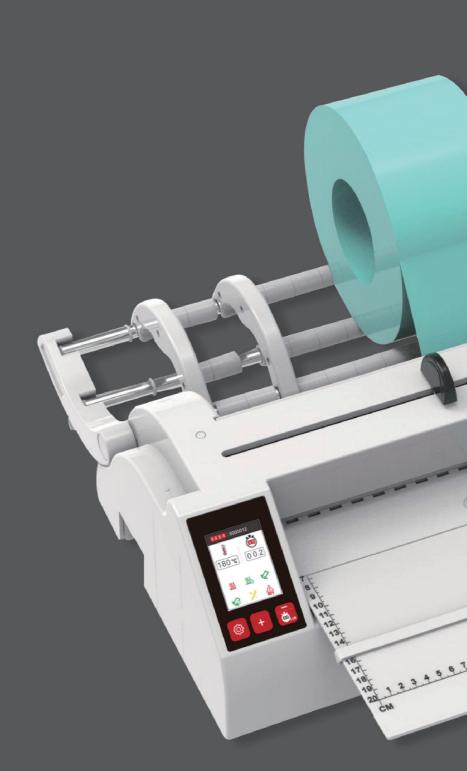

#### GROUNDBREAKING POUCH FEEDING AND AVOID PAPER REWIND

Delicate rolling system drives pouches and offer nurses best convenience. It is a non-stopping sealing experienxes like 2 times faster then ever.

#### HANDS-FREE POUCHES LOADING

Pround of an installing free device, new Pearl Shell allows your one move to start sealing. No time is wasted on various-sized papers.