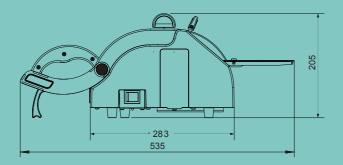

#### DATE PRINTER

As an option, it is budget solution to print sealing dates on the stock pouches.

| Model               | Pearl Shell Pro            |
|---------------------|----------------------------|
| Technology          | AUTO-FEEDING avoids rewind |
| Power supply        | 220/240V, 50/60Hz          |
| Dimansion           | 517x283x205mm              |
| N.W.                | 8.8KGs                     |
| Rated power         | 500W                       |
| Rated temp.         | 90C to 210C                |
| Sealing band height | 12mm                       |
| Max. sealing width  | 300mm                      |
| Date Printer        | optional                   |