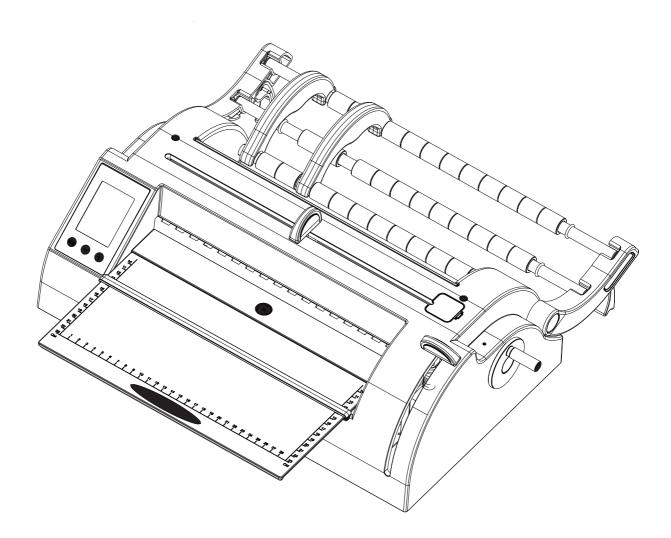

#### GROUNDBREAKING POUCH FEEDING AND AVOID PAPER REWIND

Delicate rolling system drives pouches and offer nurses best convenience. It is a non-stopping sealing experienxes like 2 times faster then ever.

#### HANDS-FREE POUCHES LOADING

Pround of an installing free device, new Pearl Shell allows your one move to start sealing. No time is wasted on various-sized papers.