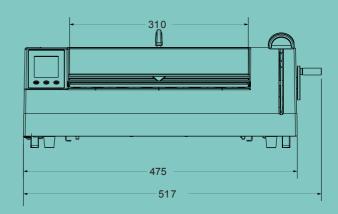

#### DATE PRINTER

As an option, it is budget solution to print sealing dates on the stock pouches.

| Model               | Pearl Shell Pro            |
|---------------------|----------------------------|
| Technology          | AUTO-FEEDING avoids rewind |
| Power supply        | 220/240V, 50/60Hz          |
| Dimansion           | 517x283x205mm              |
| N.W.                | 8.8KGs                     |
| Rated power         | 500W                       |
| Rated temp.         | 90C to 210C                |
| Sealing band height | 12mm                       |
| Max. sealing width  | 300mm                      |
| Date Printer        | optional                   |