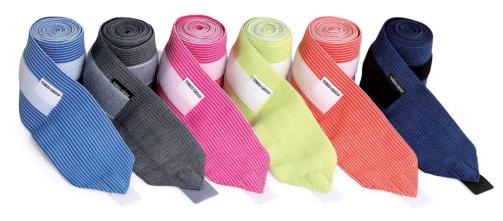

# 6 colours

width -8 cm

length -1.5 m and 3 m

**55**%

cotton thread

**8**%

latex thread

**37** %

#### **BRIGHT COLORATION provides**

- desired color selection
- dirt resistance