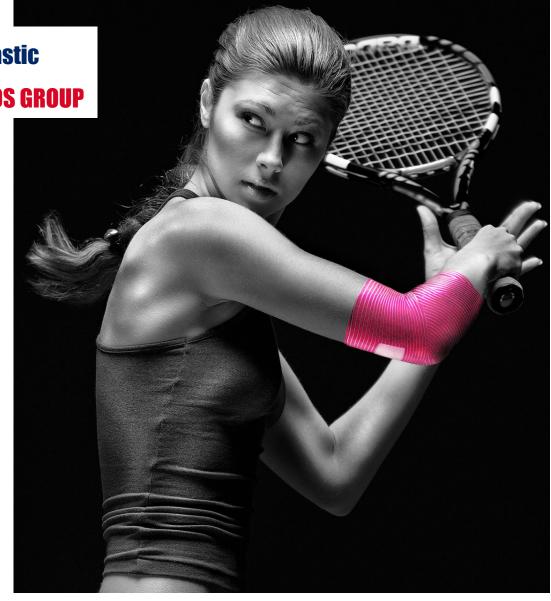

## **Advantages of Colored elastic**

**Medical bandage TM TOROS GROUP** 

#### **BRIGHT COLORATION provides**

- desired color selection
- dirt resistance

# **INCREASED COTTON CONTENT** and **PRESENCE OF LYCRA in composition** gives

- hypoallergenicity
- air permeability
- more comfortable skin contact
- flexibility and durability of bandage