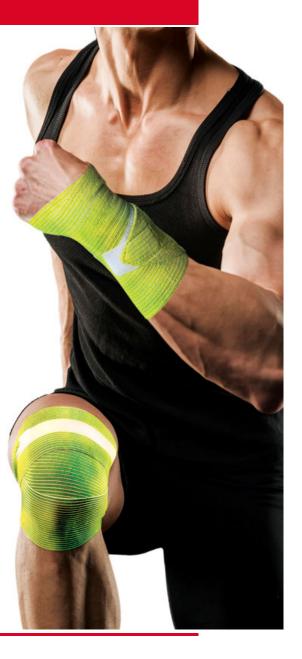

## **Advantages of Colored elastic**

**Medical bandage TM TOROS GROUP** 

# **INCREASED COTTON CONTENT** and **PRESENCE OF LYCRA in composition** gives

- hypoallergenicity
- air permeability
- more comfortable skin contact
- flexibility and durability of bandage

#### **SPECIAL TYPE WEAVING allows**

- distribute compression tension evenly
- provide a micromassage effect
- long-term use
- · repeated washing

**TEXTILE FASTENER "Velcro"** fixes the bandage firmly, comfortably and insensibly