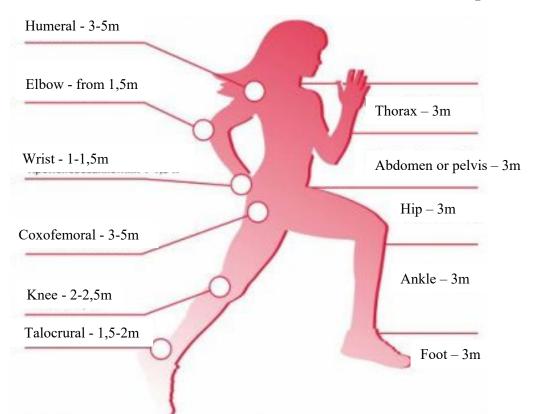

# 6 colours

width -8 cm

length -1.5 m and 3 m

**55**%

cotton thread

**8**%

latex thread

**37** %

polyester