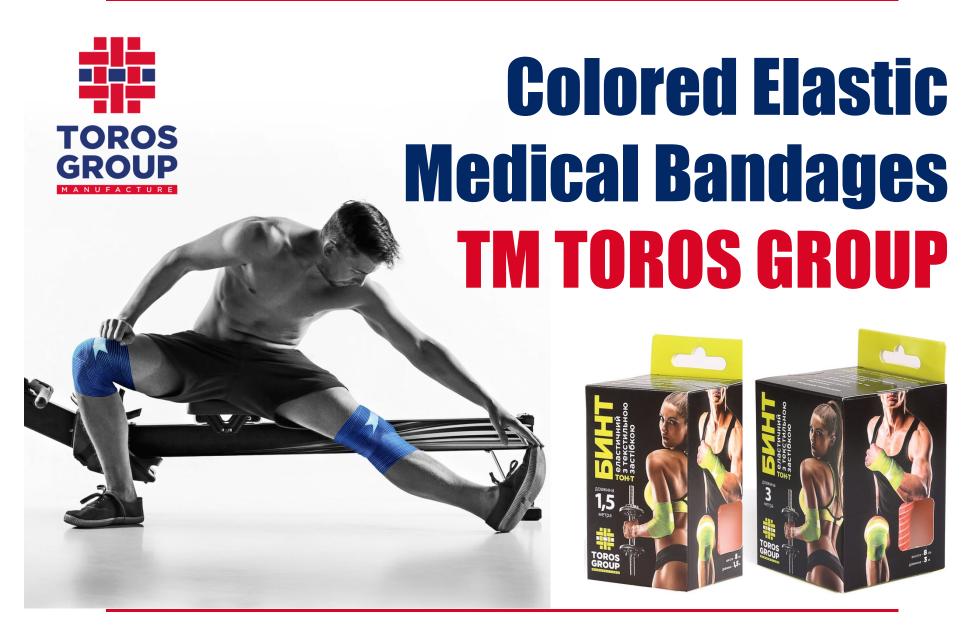

# 6 colours

width -8 cm

length -1.5 m and 3 m

**55**%

cotton thread

**8**%

latex thread

**37** %

### **Indications**

#### PREVENTION AND TREATMENT:

- varicose veins
- dislocation
- sprains
- bruises
- chronic thrombophlebitis
- others traumatic complications

## **Advantages of Colored elastic**

**Medical bandage TM TOROS GROUP** 