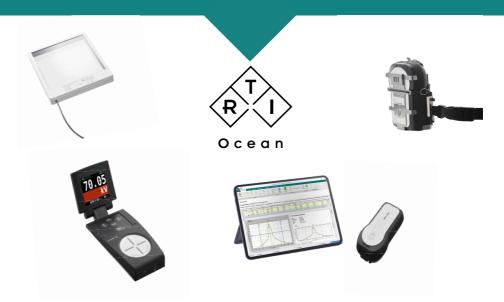

## Get the true value of dental X-rays with RTI

RTI's X-Ray portfolio includes tailor-made solutions for dental Quality Assurance.

We offer affordable, holistic solutions for Intraoral, Cephalometric, Panoramic, 3D and CBCT.

Ocean software provides simple-to-use features for routine inspection, through to highly customizable QA programs for deep analysis and record keeping.

Connecting a DAP Chamber to your RTI dental meter or by using a Piranha Panoramic Holder to find the critical position, are both examples of solutions that make the QA work easy and cost efficient.