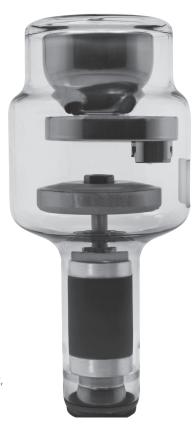

## **RTM782**

Rotating anode X-ray tube for general radiographic, medium duty X-ray systems, with enhanced thermal capacity.

## Characteristics

- TZM target with large thermal capacity
- Focal track in tungsten-rhenium alloy to prevent cracking
- High-thermal emittance oxide coating on anode and rotor provides high anode heat dissipation rate
- Severe tests during conditioning assure best performances