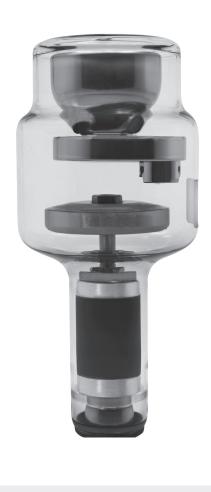

Rotating anode X-ray tube, for light duty general radiography systems.

## **Specifications**

Maximum peak voltage
Anode angle and diameter
Maximum anode dissipation
Anode heat storage capacity
Rotating anode speed

130 kV 16° - 70 mm 370 W (29600 HU/min) 105 kJ (140 kHU) 3000 rpm

## Characteristics

- Focal track in tungsten-rhenium alloy to prevent cracking
- Severe tests during conditioning assure best performances

Focal Spots • mm

1.0 / 2.0

Input Powers • Kw

20 / 40

lae Housings

• C352