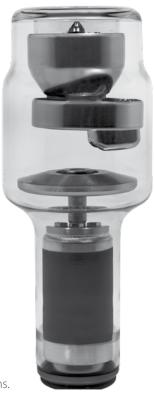

Rotating anode X-ray tube, compact and reliable, specifically designed for monoblocs and mobile systems.

## **Specifications**

Maximum peak voltage
Anode angle and diameter
Maximum anode dissipation
Anode heat storage capacity
Rotating anode speed

130 kV 15° - 64 mm 300 W (24000 HU/min) 80 kJ (107 kHU) 3000 rpm

## Characteristics

- Focal track in tungsten-rhenium alloy to prevent cracking
- Wide range of focal spots combination to meet specific application needs
- Advanced tests simulate field operation to ensure best performances