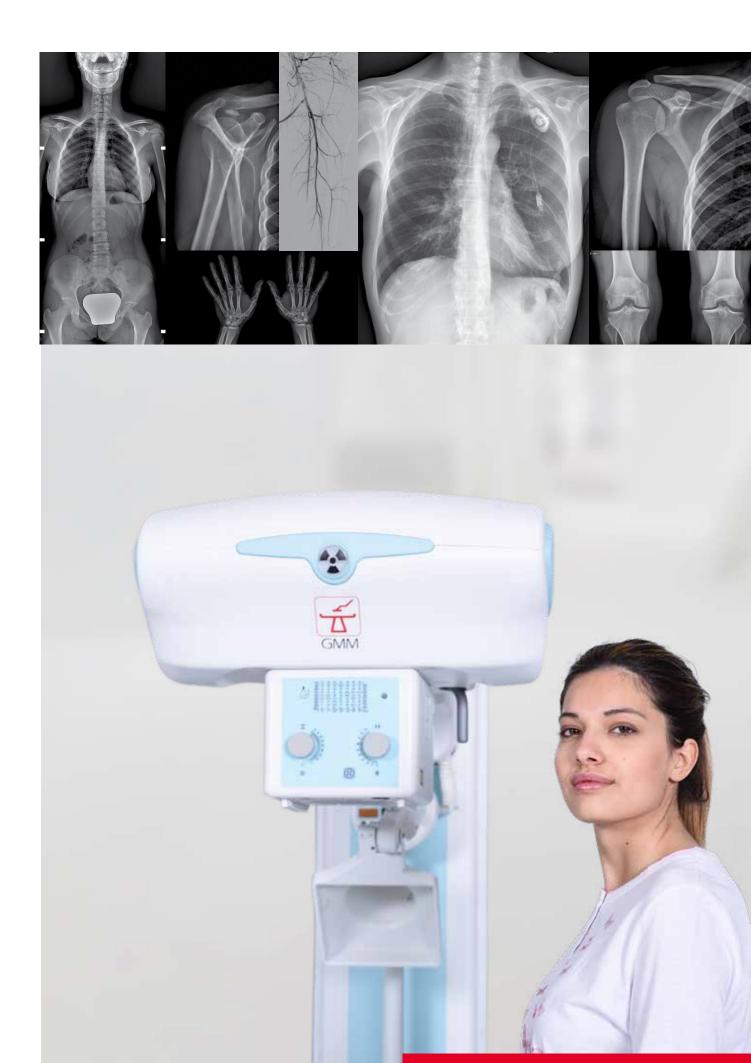

# ENGINEERING EXCELLENCE AND INNOVATORY DESIGN

Result of technological and ergonomic evolution, OPERA Evolution is designed to guarantee complete functionality and maximum image quality in different fields of application.

### **ROUTINE AND SPECIALIZED EXAMINATIONS**

Operational efficiency and safety for the patient in every application: gastroenterology, skeletal apparatus, thorax and lungs, paediatrics, urology and gynecology, traumatology, linear tomography, digital angiography (DSA), stitching of the column and lower limbs, tomosynthesis.