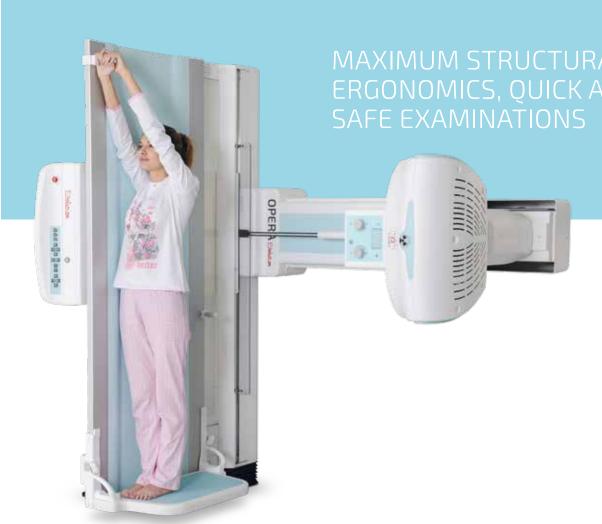

# ENGINEERING EXCELLENCE AND INNOVATORY DESIGN

Result of technological and ergonomic evolution, OPERA Evolution is designed to guarantee complete functionality and maximum image quality in different fields of application.

# FUNCTIONALITY, TOTAL COMFORT FOR THE PATIENT