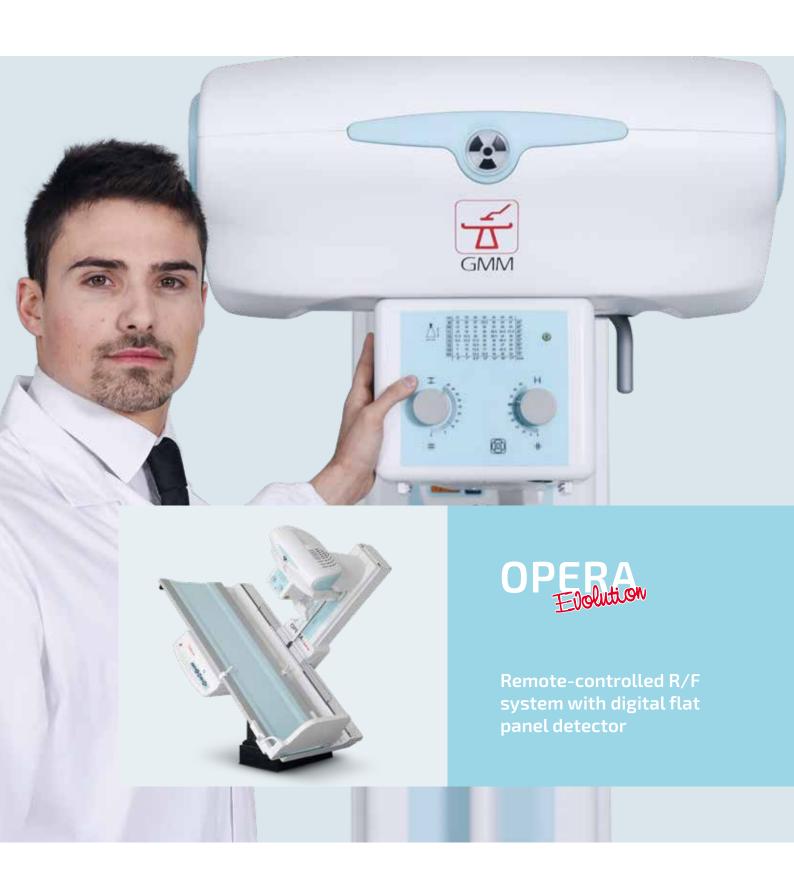

# ENGINEERING EXCELLENCE AND INNOVATORY DESIGN

Result of technological and ergonomic evolution, OPERA Evolution is designed to guarantee complete functionality and maximum image quality in different fields of application.

#### ADVANCED USER INTERFACE

The advanced user interface, characterized by extreme intuitiveness, allows the operator to manage efficiently the entire system.