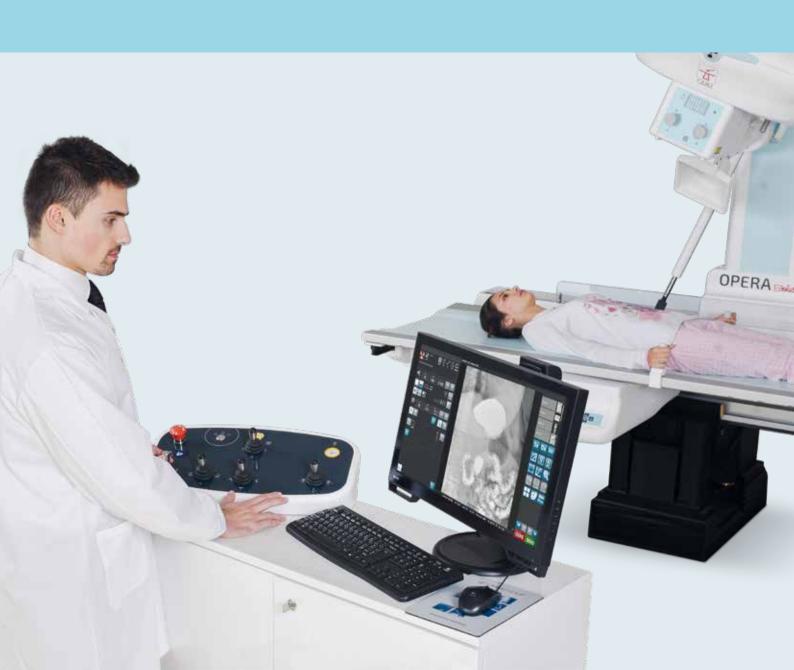

#### ADVANCED USER INTERFACE

The advanced user interface, characterized by extreme intuitiveness, allows the operator to manage efficiently the entire system.