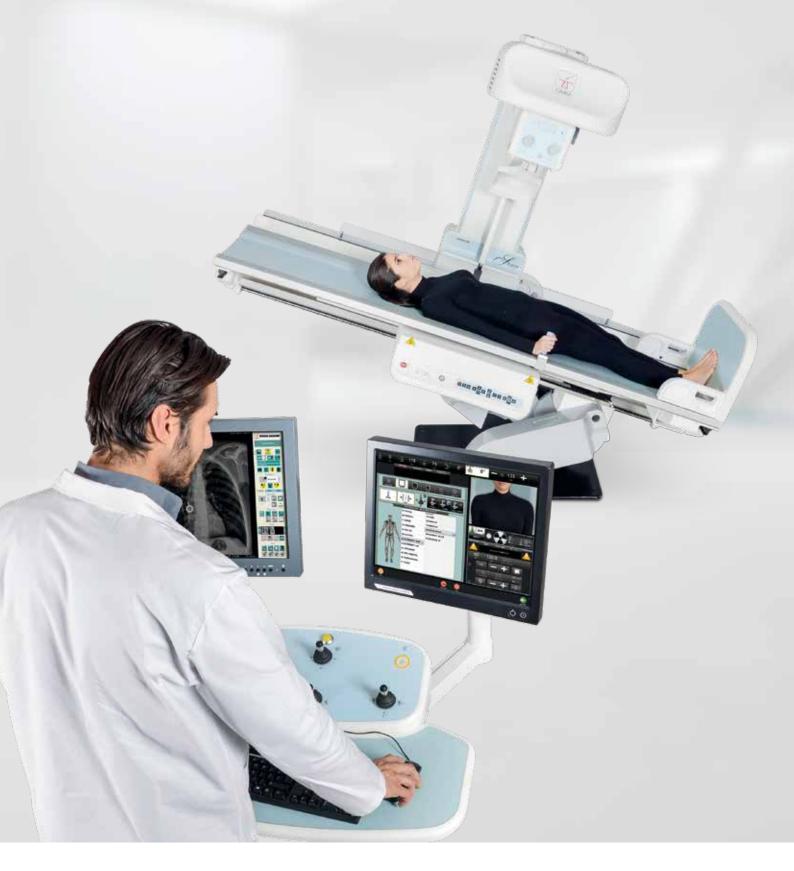

## CONTROLS AT YOUR FINGERTIPS

OPERA T90 Sharp is equipped with cutting-edge control console which includes the controls of both generator and digital system: ergonomical features and intuitiveness to manage the complete remote-controlled system with extreme immediateness.

## VALUABLE DIAGNOSTIC INFORMATION

Advanced digital system ensuring dose reduction and enhanced images. The workflow is significantly improved through the whole process for image acquisition, processing, storage and transmission in fluoro, rad, tomography and thomosynthesis procedures.