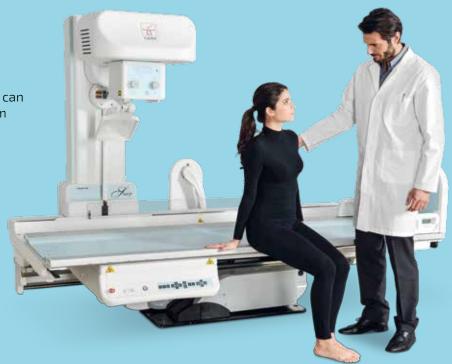

REDUCED TABLETOP-TO-FLOOR DISTANCE

Comfortable access also for elderly people and patients with reduced mobility thanks to the tabletop that can be lowered down to only 50 cm from the floor.