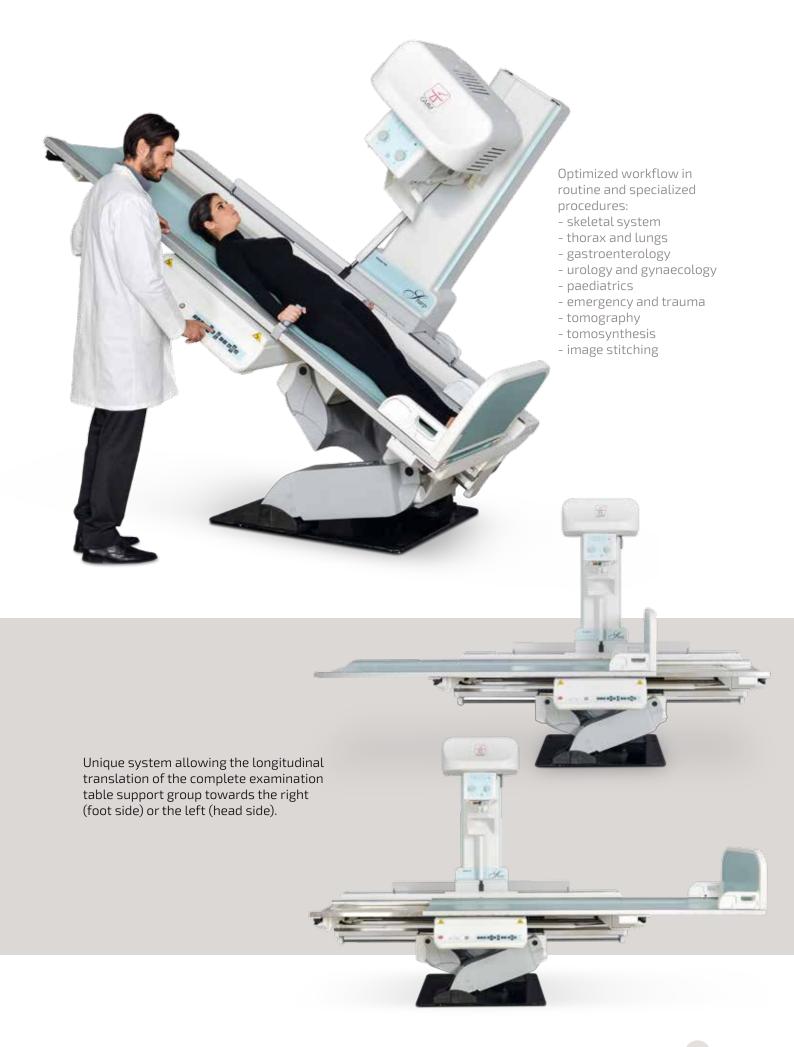

REDUCED TABLETOP-TO-FLOOR DISTANCE

Comfortable access also for elderly people and patients with reduced mobility thanks to the tabletop that can be lowered down to only 50 cm from the floor.







## CONTROLS AT YOUR FINGERTIPS

OPERA T90 Sharp is equipped with cutting-edge control console which includes the controls of both generator and digital system: ergonomical features and intuitiveness to manage the complete remote-controlled system with extreme immediateness.

## VALUABLE DIAGNOSTIC INFORMATION

Advanced digital system ensuring dose reduction and enhanced images. The workflow is significantly improved through the whole process for image acquisition, processing, storage and transmission in fluoro, rad, tomography and thomosynthesis procedures.