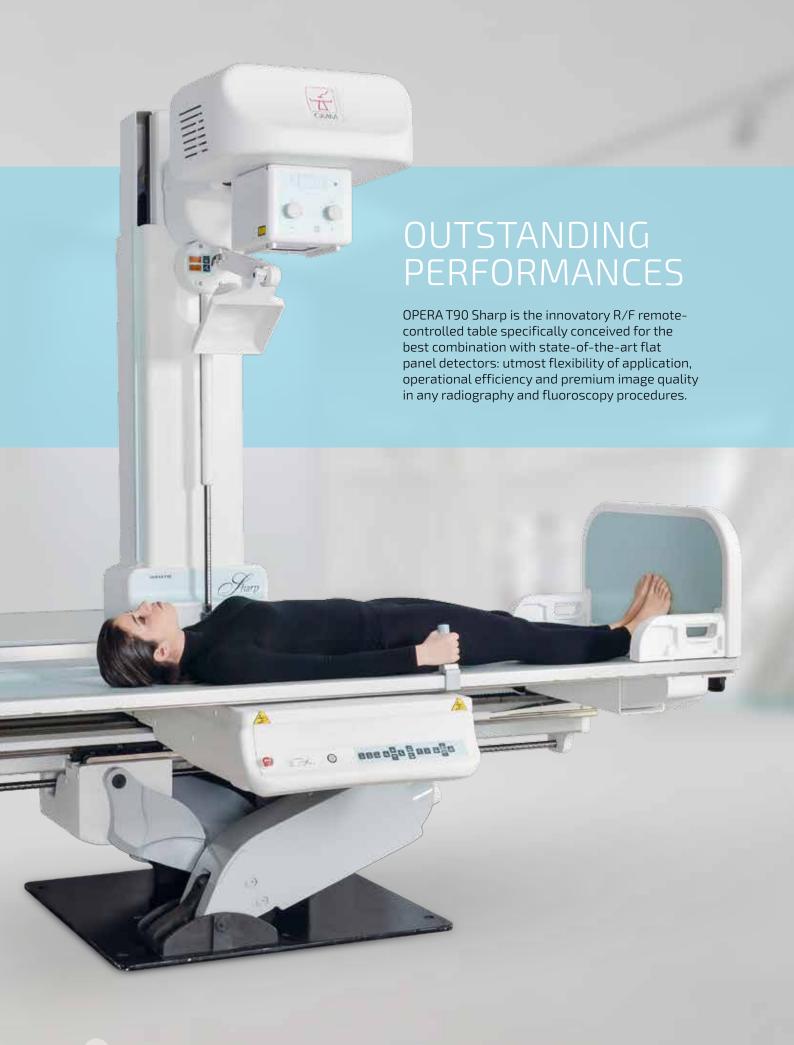

REDUCED TABLETOP-TO-FLOOR DISTANCE

Comfortable access also for elderly people and patients with reduced mobility thanks to the tabletop that can be lowered down to only 50 cm from the floor.

## CONTROLS AT YOUR FINGERTIPS

OPERA T90 Sharp is equipped with cutting-edge control console which includes the controls of both generator and digital system: ergonomical features and intuitiveness to manage the complete remote-controlled system with extreme immediateness.

## VALUABLE DIAGNOSTIC INFORMATION

Advanced digital system ensuring dose reduction and enhanced images. The workflow is significantly improved through the whole process for image acquisition, processing, storage and transmission in fluoro, rad, tomography and thomosynthesis procedures.