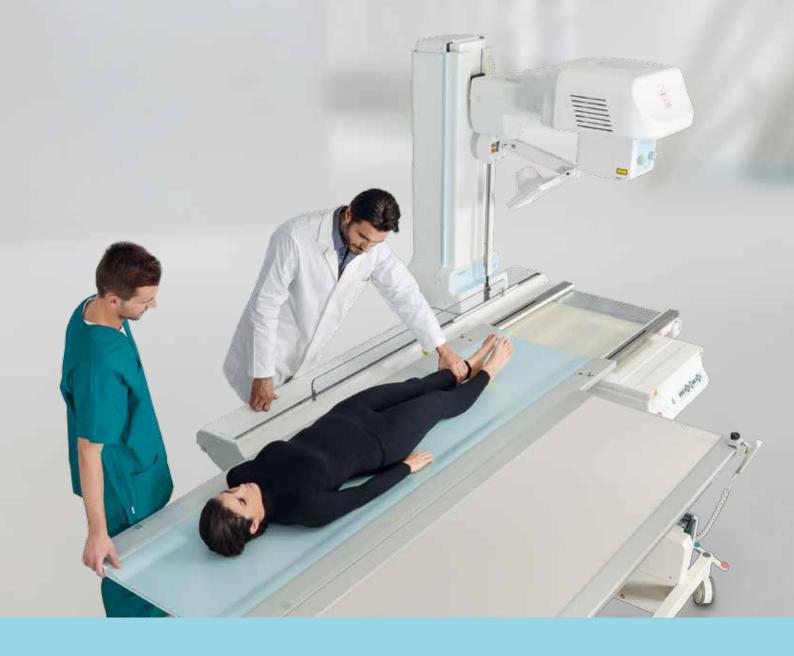

REDUCED TABLETOP-TO-FLOOR DISTANCE

Comfortable access also for elderly people and patients with reduced mobility thanks to the tabletop that can be lowered down to only 50 cm from the floor.







## CONTROLS AT YOUR FINGERTIPS

OPERA T90 Sharp is equipped with cutting-edge control console which includes the controls of both generator and digital system: ergonomical features and intuitiveness to manage the complete remote-controlled system with extreme immediateness.

## VALUABLE DIAGNOSTIC INFORMATION

Advanced digital system ensuring dose reduction and enhanced images. The workflow is significantly improved through the whole process for image acquisition, processing, storage and transmission in fluoro, rad, tomography and thomosynthesis procedures.