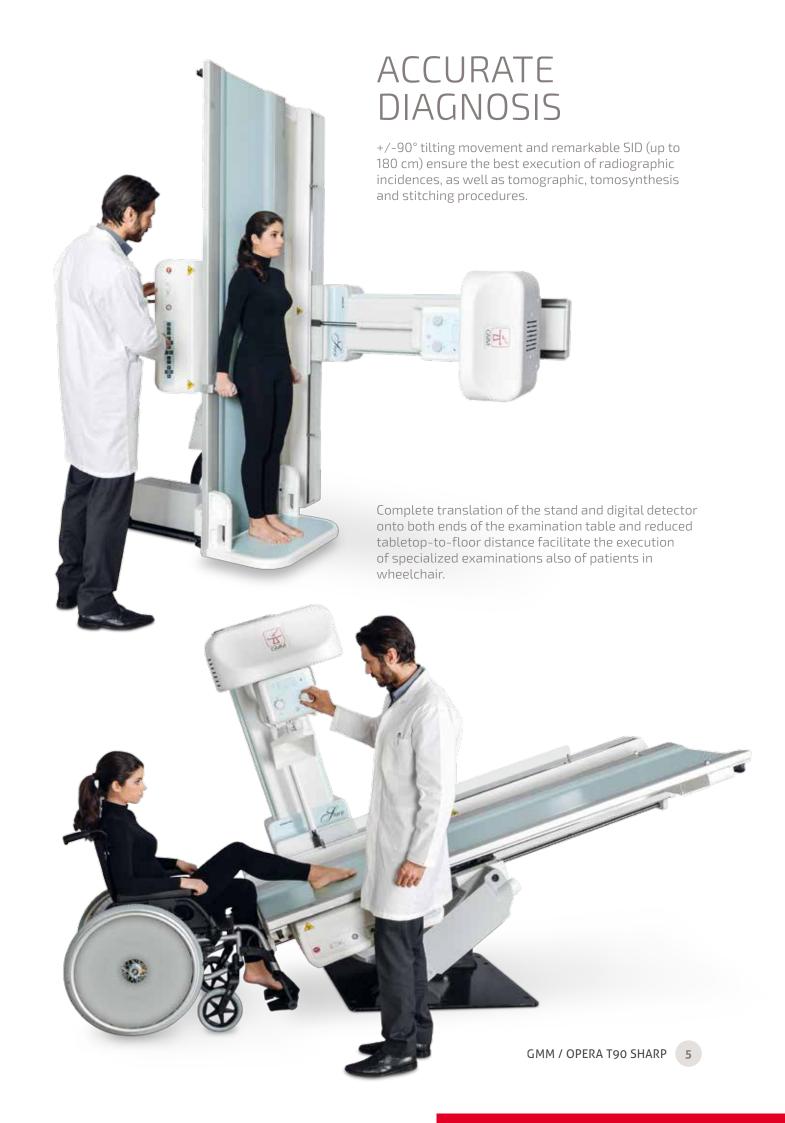

REDUCED TABLETOP-TO-FLOOR DISTANCE

Comfortable access also for elderly people and patients with reduced mobility thanks to the tabletop that can be lowered down to only 50 cm from the floor.