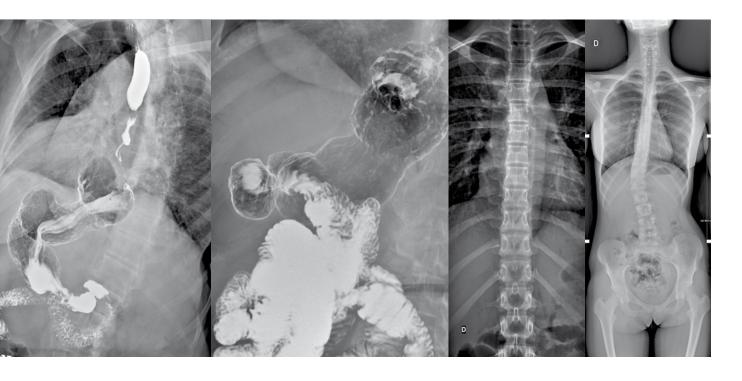

## VALUABLE DIAGNOSTIC INFORMATION

Advanced digital system ensuring dose reduction and enhanced images. The workflow is significantly improved through the whole process for image acquisition, processing, storage and transmission in fluoro, rad, tomography and thomosynthesis procedures.