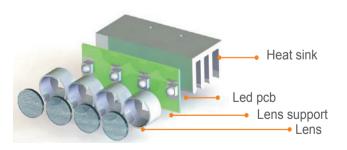

### LEDS SYSTEM

The optical system of Core White is made as shown in the figure. The light beams emitted by each of 4 LED sources are focused with special lenses and concentrated into one rectangular and homogeneous pattern. Special filters are used to eliminate I.R. on luminous pattern.