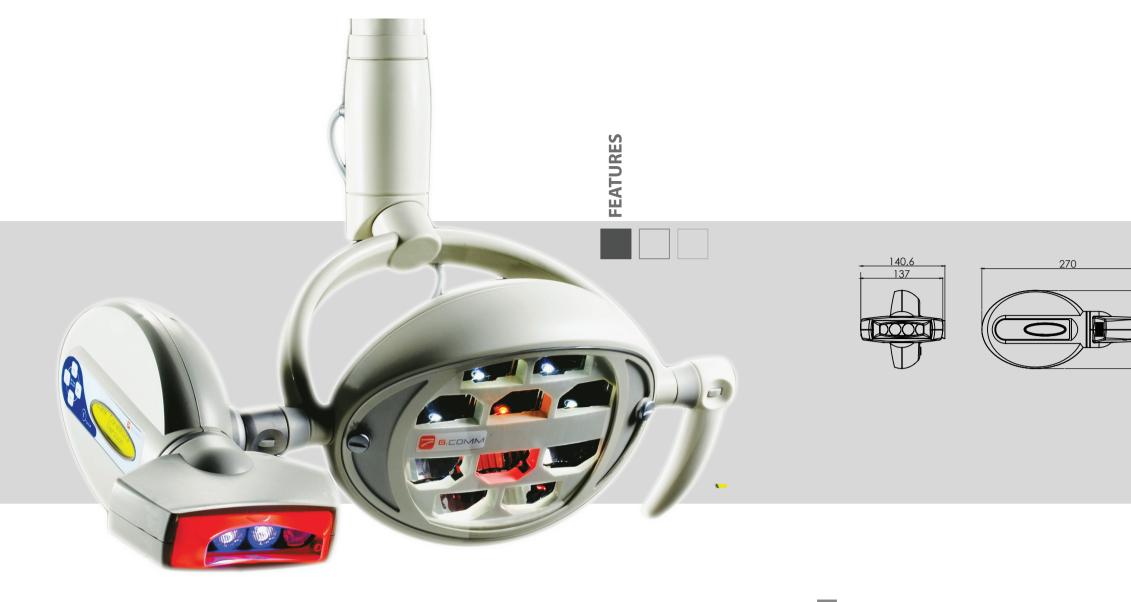

# A LONG HISTORY OF QUALITY AND VERSATILITY

CoreWhite is a bleaching system for tooth whitening implemented for POLARIS or on a cart system, to grant a 360° range of motion. The cart system is robust made in steel and dust painted so as to be durable. Easy to clean does not suffer any major aggressive cleaning detergent.

## **TECHNICAL FEATURES**

Weight: approx. 800g Power supply: 17-24Vac Maximum power consumption: 30VA Current consumption: 1.5A Light pattern: 80x20mm Light source: 4LEDs (3.5W each) Emission spectrum: 420-480nm Maximum light power emitted: 2000mW Maximum distance from patient: 10cm