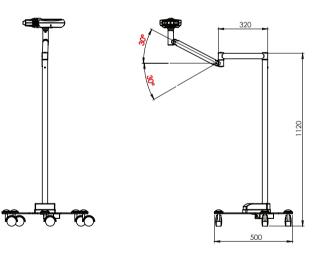

# A LONG HISTORY OF QUALITY AND VERSATILITY

CoreWhite is a bleaching system for tooth whitening implemented for POLARIS or on a cart system, to grant a 360° range of motion. The cart system is robust made in steel and dust painted so as to be durable. Easy to clean does not suffer any major aggressive cleaning detergent.

# FOUR DIFFERENT

1-20min TREATMENT TIME ADJUSTABLE

Cart application