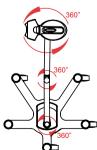

# A LONG HISTORY OF QUALITY AND VERSATILITY

CoreWhite is a bleaching system for tooth whitening implemented for POLARIS or on a cart system, to grant a 360° range of motion. The cart system is robust made in steel and dust painted so as to be durable. Easy to clean does not suffer any major aggressive cleaning detergent.