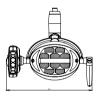

### LEDS SYSTEM

The optical system of Core White is made as shown in the figure. The light beams emitted by each of 4 LED sources are focused with special lenses and concentrated into one rectangular and homogeneous pattern. Special filters are used to eliminate I.R. on luminous pattern.

## **TECHNICAL FEATURES**

Weight: approx. 800g Power supply: 17-24Vac Maximum power consumption: 30VA Current consumption: 1.5A Light pattern: 80x20mm Light source: 4LEDs (3.5W each) Emission spectrum: 420-480nm Maximum light power emitted: 2000mW Maximum distance from patient: 10cm