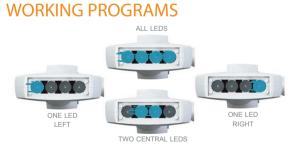

d'Adda (MB) Italy T +39 039 60 60 420 F +39 039 69 26 991 info@gcomm-online.com www.gcomm-online.com

G.COMM Srl is certified ISO 13485:2003 and ISO 9001:2000





# A LONG HISTORY OF QUALITY AND VERSATILITY

CoreWhite is a bleaching system for tooth whitening implemented for POLARIS or on a cart system, to grant a 360° range of motion. The cart system is robust made in steel and dust painted so as to be durable. Easy to clean does not suffer any major aggressive cleaning detergent.

### LEDS SYSTEM



The optical system of Core White is made as shown in the figure. The light beams emitted by each of 4 LED sources are focused with special lenses and concentrated into one rectangular and homogeneous pattern. Special filters are used to eliminate I.R. on luminous pattern.

# FOUR DIFFERENT



1-20min TREATMENT TIME ADJUSTABLE

Cart application







## **TECHNICAL FEATURES**



Weight: approx. 800g Power supply: 17-24Vac Maximum power consumption: 30VA Current consumption: 1.5A Light pattern: 80x20mm Light source: 4LEDs (3.5W each) Emission spectrum: 420-480nm Maximum light power emitted: 2000mW Maximum distance from patient: 10cm

Polaris application















RAL 9010 RAL 9006 RAL 9005 RAL 9016 RAL 9002 RAL 7048